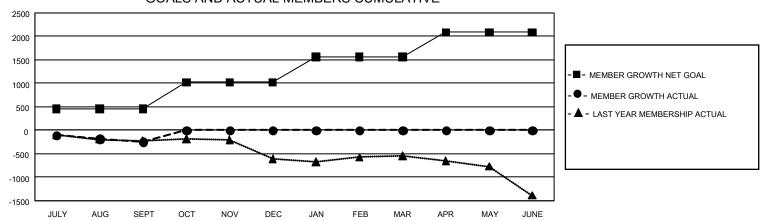

## GOALS AND ACTUAL MEMBERS CUMULATIVE

| DROPPED CLUBS: 7               |     | 133 CLUBS OF 895 ADDED 1 OR MORE<br>NEW MEMBERS | GENDER DISTRIBUTION  MALE 15,358 (64.08%) |                |       |
|--------------------------------|-----|-------------------------------------------------|-------------------------------------------|----------------|-------|
| DROPPED MEMBERS                |     |                                                 | FEMALE                                    | 8,608 (35.92%) |       |
| DECEASED                       | 82  | CLICK HERE FOR CUMULATIVE                       | TOTAL FAMILY UNIT MEMBERS                 |                | 4,309 |
| CLUB CANCELLED 22<br>OTHER 467 |     | MEMBERSHIP DATA                                 | FAMILY MEMBERS PAYING HALF DUES           |                | 2,238 |
| TOTAL                          | 571 |                                                 |                                           |                |       |

## GMT Constitutional Area 1, Group F

REPORT DOES NOT INCLUDE CLUBS IN UNDISTRICTED AREAS.

| Clubs         |               |             |               | Members               |                        |                         |                                                    |  |
|---------------|---------------|-------------|---------------|-----------------------|------------------------|-------------------------|----------------------------------------------------|--|
|               | RESULTS FOR   | R 2020-2021 |               | RESULTS FOR 2020-2021 |                        |                         |                                                    |  |
| QUARTER       | NEW CLUB GOAL | NEW CLUBS   | DROPPED CLUBS | QUARTER MEME          | BER GROWTH NET<br>GOAL | MEMBER GROWTH<br>ACTUAL | DROPPED<br>MEMBERS ACTUAL<br>(including transfers) |  |
| JULY/AUG/SEPT | 12            | 1           | 7             | JULY/AUG/SEPT         | 451                    | 414                     | 571                                                |  |
| OCT/NOV/DEC   | 21            | 0           | 0             | OCT/NOV/DEC           | 571                    | 0                       | 0                                                  |  |
| JAN/FEB/MAR   | 33            | 0           | 0             | JAN/FEB/MAR           | 540                    | 0                       | 0                                                  |  |
| APR/MAY/JUNE  | 36            | 0           | 0             | APR/MAY/JUNE          | 523                    | 0                       | 0                                                  |  |