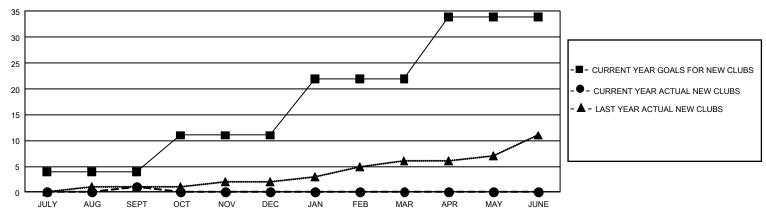

## GOALS AND ACTUAL NEW CLUBS CUMULATIVE

## GMT Constitutional Area 1, Group F

REPORT DOES NOT INCLUDE CLUBS IN UNDISTRICTED AREAS.

| Clubs         |               |             |               | Members               |                        |                         |                                                    |  |
|---------------|---------------|-------------|---------------|-----------------------|------------------------|-------------------------|----------------------------------------------------|--|
|               | RESULTS FOR   | R 2020-2021 |               | RESULTS FOR 2020-2021 |                        |                         |                                                    |  |
| QUARTER       | NEW CLUB GOAL | NEW CLUBS   | DROPPED CLUBS | QUARTER MEME          | BER GROWTH NET<br>GOAL | MEMBER GROWTH<br>ACTUAL | DROPPED<br>MEMBERS ACTUAL<br>(including transfers) |  |
| JULY/AUG/SEPT | 12            | 1           | 7             | JULY/AUG/SEPT         | 451                    | 414                     | 571                                                |  |
| OCT/NOV/DEC   | 21            | 0           | 0             | OCT/NOV/DEC           | 571                    | 0                       | 0                                                  |  |
| JAN/FEB/MAR   | 33            | 0           | 0             | JAN/FEB/MAR           | 540                    | 0                       | 0                                                  |  |
| APR/MAY/JUNE  | 36            | 0           | 0             | APR/MAY/JUNE          | 523                    | 0                       | 0                                                  |  |